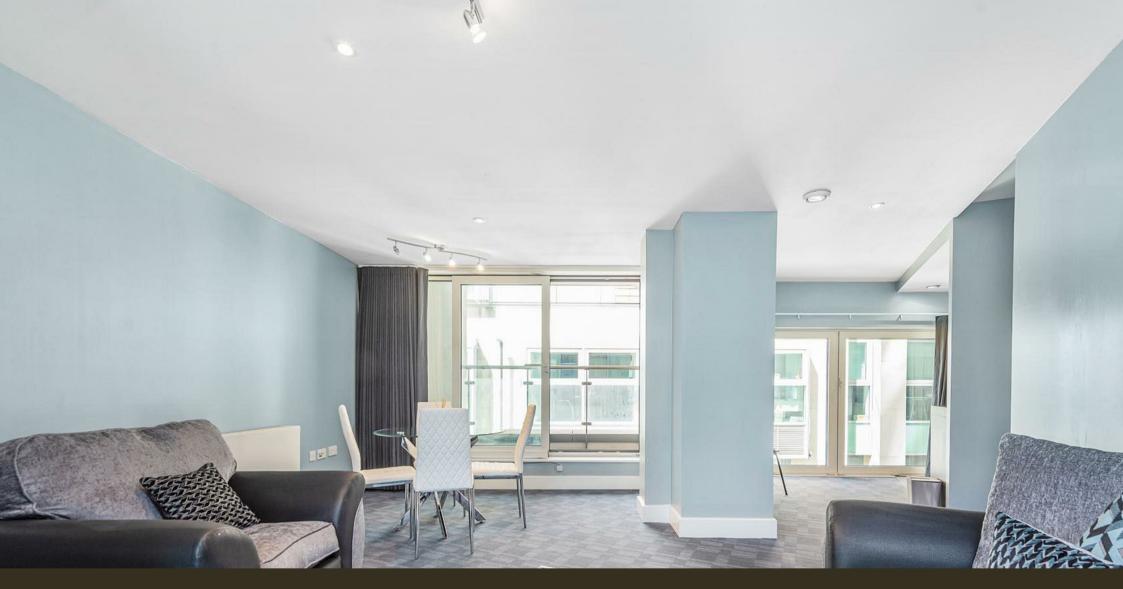

#### £550 Per Week

A very generously proportioned 1-bedroom apartment offering 749sq.ft (69.6sq.m) available to rent in Salamanca Place, a popular residential development built by Berkeley Homes located set back from the River Thames between Vauxhall Bridge and Lambeth Bridge. This furnished property has a spacious open plan reception room with an integrated kitchen, balcony, a modern bathroom suite, and excellent storage. Salamanca Place is conveniently located with the transport services including rail, tube, and bus links of Vauxhall within walking distance, as are the amenities and popular tourist attractions of both Westminster and the South Bank.

Please note furniture may differ to that shown in the current photos.

- · Electricity Supply Mains | Water Supply Mains | Sewerage — Mains | Heating — Central Heating
- · Broadband & Mobile Signal : Check Coverage via Ofcom
- Parking: No Parking Included
- · Lift Access
- · Building Safety: EWS1 Available on Request
- · Council Tax Band D (London Borough of Lambeth)
- · 5 Week Security Deposit
- · Holding deposit equivalent to 1 week of rent
- $\cdot$  Rent to be payable monthly in advance
- EPC Rating B (82)