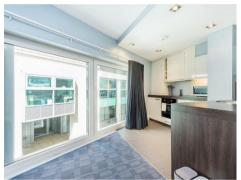

#### £550 Per Week

A very generously proportioned 1-bedroom apartment offering 749sq.ft (69.6sq.m) available to rent in Salamanca Place, a popular residential development built by Berkeley Homes located set back from the River Thames between Vauxhall Bridge and Lambeth Bridge. This furnished property has a spacious open plan reception room with an integrated kitchen, balcony, a modern bathroom suite, and excellent storage. Salamanca Place is conveniently located with the transport services including rail, tube, and bus links of Vauxhall within walking distance, as are the amenities and popular tourist attractions of both Westminster and the South Bank.

Please note furniture may differ to that shown in the current photos.

- · Electricity Supply Mains | Water Supply Mains | Sewerage — Mains | Heating — Central Heating
- · Broadband & Mobile Signal : Check Coverage via Ofcom
- Parking: No Parking Included
- · Lift Access
- · Building Safety: EWS1 Available on Request
- · Council Tax Band D (London Borough of Lambeth)
- · 5 Week Security Deposit
- · Holding deposit equivalent to 1 week of rent
- $\cdot$  Rent to be payable monthly in advance
- EPC Rating B (82)