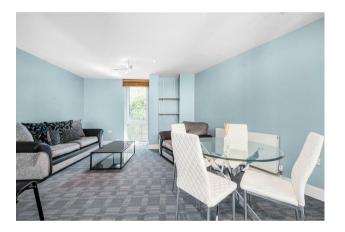

#### £550 Per Week

A very generously proportioned 1-bedroom apartment offering 749sq.ft (69.6sq.m) available to rent in Salamanca Place, a popular residential development built by Berkeley Homes located set back from the River Thames between Vauxhall Bridge and Lambeth Bridge. This furnished property has a spacious open plan reception room with an integrated kitchen, balcony, a modern bathroom suite, and excellent storage. Salamanca Place is conveniently located with the transport services including rail, tube, and bus links of Vauxhall within walking distance, as are the amenities and popular tourist attractions of both Westminster and the South Bank.

Please note furniture may differ to that shown in the current photos.

- · Electricity Supply Mains | Water Supply Mains | Sewerage — Mains | Heating — Central Heating
- · Broadband & Mobile Signal : Check Coverage via Ofcom
- Parking: No Parking Included
- · Lift Access
- · Building Safety: EWS1 Available on Request
- · Council Tax Band D (London Borough of Lambeth)
- · 5 Week Security Deposit
- · Holding deposit equivalent to 1 week of rent
- $\cdot$  Rent to be payable monthly in advance
- EPC Rating B (82)