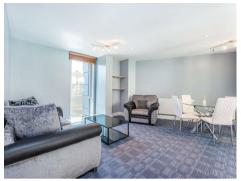

#### £550 Per Week

A very generously proportioned 1-bedroom apartment offering 749sq.ft (69.6sq.m) available to rent in Salamanca Place, a popular residential development built by Berkeley Homes located set back from the River Thames between Vauxhall Bridge and Lambeth Bridge. This furnished property has a spacious open plan reception room with an integrated kitchen, balcony, a modern bathroom suite, and excellent storage. Salamanca Place is conveniently located with the transport services including rail, tube, and bus links of Vauxhall within walking distance, as are the amenities and popular tourist attractions of both Westminster and the South Bank.

Please note furniture may differ to that shown in the current photos.

- · Electricity Supply Mains | Water Supply Mains | Sewerage — Mains | Heating — Central Heating
- · Broadband & Mobile Signal : Check Coverage via Ofcom
- Parking: No Parking Included
- · Lift Access
- · Building Safety: EWS1 Available on Request
- · Council Tax Band D (London Borough of Lambeth)
- · 5 Week Security Deposit
- · Holding deposit equivalent to 1 week of rent
- $\cdot$  Rent to be payable monthly in advance
- EPC Rating B (82)