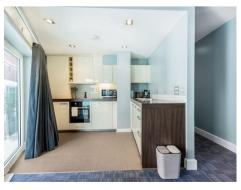

#### £550 Per Week

A very generously proportioned 1-bedroom apartment offering 749sq.ft (69.6sq.m) available to rent in Salamanca Place, a popular residential development built by Berkeley Homes located set back from the River Thames between Vauxhall Bridge and Lambeth Bridge. This furnished property has a spacious open plan reception room with an integrated kitchen, balcony, a modern bathroom suite, and excellent storage. Salamanca Place is conveniently located with the transport services including rail, tube, and bus links of Vauxhall within walking distance, as are the amenities and popular tourist attractions of both Westminster and the South Bank.

Please note furniture may differ to that shown in the current photos.

- · Electricity Supply Mains | Water Supply Mains | Sewerage — Mains | Heating — Central Heating
- · Broadband & Mobile Signal : Check Coverage via Ofcom
- Parking: No Parking Included
- · Lift Access
- · Building Safety: EWS1 Available on Request
- · Council Tax Band D (London Borough of Lambeth)
- · 5 Week Security Deposit
- · Holding deposit equivalent to 1 week of rent
- $\cdot$  Rent to be payable monthly in advance
- EPC Rating B (82)