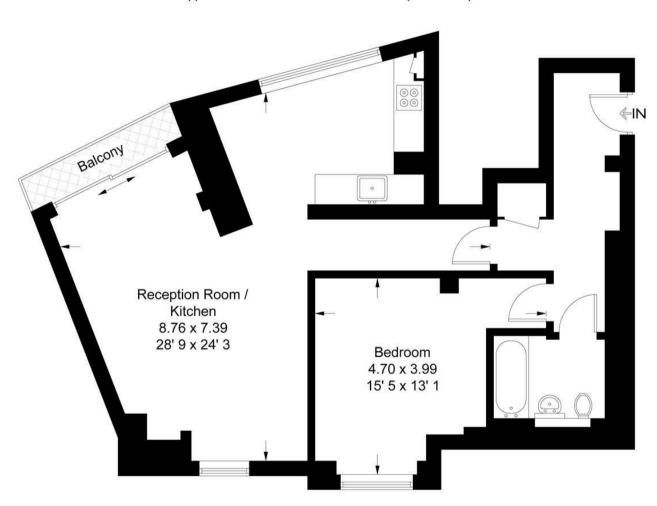

#### Salamanca Tower

Approximate Gross Internal Area = 749 sq ft / 69.6 sq m

Not to scale, for guidance only and must not be relied upon as a statement of fact All measurements and areas are approximate only and have been prepared in accordance with the current edition of the RICS Code of Measuring Practice